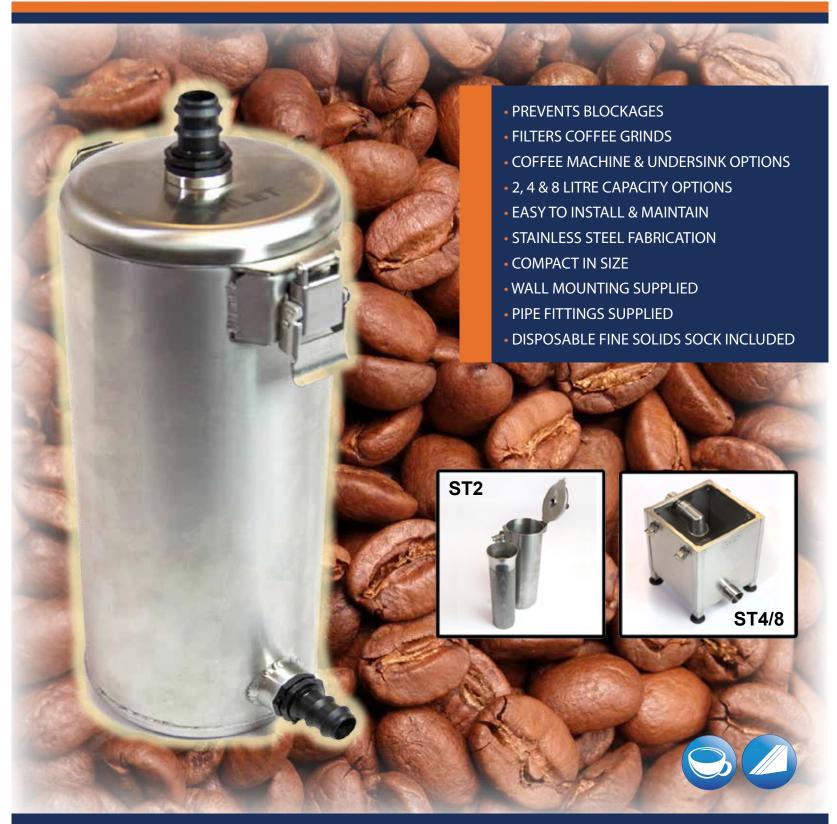

### **ST2 COFFEE MACHINE WASTE FILTER**

The ST2 is a filter for industrial coffee machines, specifically designed to treat the waste flow of the backwash before going to the drain. Coffee grinds are strained through an ultra fine mesh sock.

The ST2 is easy to fit, comes with pipe fittings and wall brackets for easy installation. The ultra fine sock filter can be used to strain the grinds.

- Allow 550 from bottom for proper filter replacement
- Dimensions in mm

### **ST4 & ST8 UNDERSINK COFFEE FILTERS**

The ST4 and ST8 coffee waste filters can be installed under sinks used in cafes to strain coffee grinds and other fine sediment. The under-sink option can take the waste from the sink as well as the coffee machine itself.

With the ST8 floor mounted trap, several filtration methods are available to choose from including, mesh bags, ultra fine mesh socks and stainless steel basket options.

Maintenance is easy. Once a day or when a reduced flow is noticed from the sink simply open the tank and remove the filtration device, empty and replace.