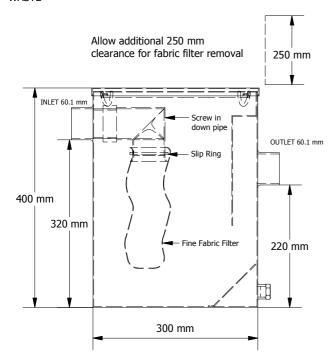

ST8 Food Guardian - Coffee filter version ST8 Food Guardian - Basket filter version ST8 Food Guardian - Bag filter version

 ${f l}_{f \cdot}$  side profile - coffee filter version. Coffee ground

2 . Side profile - strainer basket version for food waste PARTICLES. (FILTER SOCK AND SCREW IN DOWN-PIPE REMOVED)

## 1. COFFEE GROUND WASTE VERSION

FINE FABRIC FILTER IS TO BE REMOVED WHEN IT EXPANDS TO TWICE ITS NORMAL WIDTH OR WHEN THE KITCHEN SINK DRAINAGE FLOW RATE APPEARS REDUCED. REMOVE MAIN LID LIFT AND PUSH THE INTERNAL SLIP RING UPWARDS TO RELEASE FILTER FROM THE DOWN-PIPE. DISPOSE BOTH FILTER AND CONTENTS TO FOOD WASTE BIN. REPLACE NEW FILTER BY SLIDING THE SLIP RING BACK OVER ITS NECK LINING