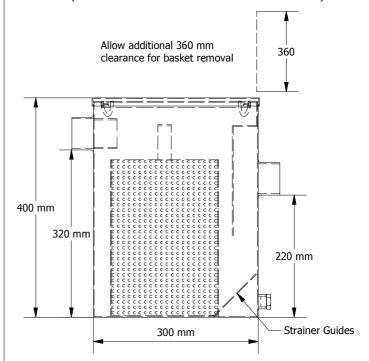

ST8 Food Guardian - Coffee filter version ST8 Food Guardian - Basket filter version ST8 Food Guardian - Bag filter version

 ${f l}_{f \cdot}$  side profile - coffee filter version. Coffee ground

2 . Side profile - strainer basket version for food waste PARTICLES. (FILTER SOCK AND SCREW IN DOWN-PIPE REMOVED)

2. FOOD WASTE BASKET VERSION STEEL BASKET IS TO BE REMOVED WHEN 3/4 FULL.

REMOVE LID. LIFT OUT BASKET AND DISPOSE OF CONTENTS TO FOOD WASTE BIN. BEFORE REPLACING BASKET ENSURE BASKET PERFORATIONS ARE CLEAR BY SPRAY CLEANING EXTERIOR SIDE OF MESH.