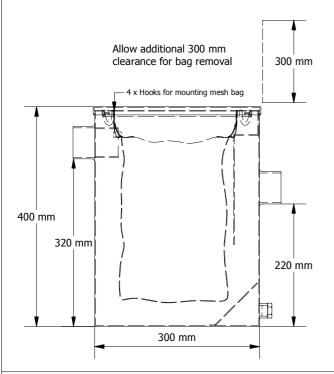

3. SIDE PROFILE - MESH BAG VERSION, FINER FOOD PARTICLES

## 3. MESH BAG VERSION

BAG IS BE REMOVED WHEN 3/4 FULL.

REMOVE LID. LIFT OUT BAG AND DISPOSE OF WASTE CONTENTS TO FOOD WASTE BIN. BAG IS RESUABLE ONLY IF MESH CAN BE CLEANED OF FOOD PARTICLES. (FOF EXAMPLE LIGHTER VEGETABLE PEELS, HAIR, OR FISH SCALES. OTHERWISE REPLACE NEW